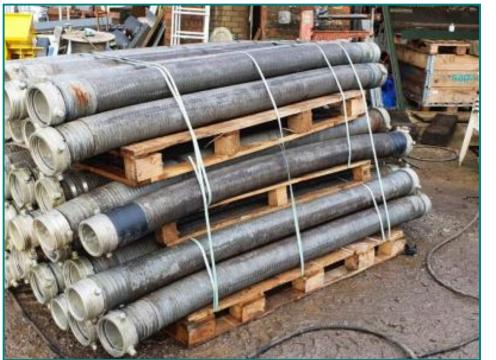

## DIRECT FIRE SERVICE 100mm AND 140mm SUCTION HOSE

## £150.00

COME WITH THE ALUMINIUM SCREW ENDS ....

PRICES FROM £150 + VAT PER LENGTH.....

**Product Details** 

| Model 100mm AND 140mm SUCTION HC<br>Year | Category/Type | FIRE SERVICE EQUIPMENT       |
|------------------------------------------|---------------|------------------------------|
| Year                                     | Make          | DIRECT FIRE SERVICE          |
|                                          | Model         | 100mm AND 140mm SUCTION HOSE |
| Hours                                    | Year          | -                            |
| nouio                                    | Hours         | -                            |