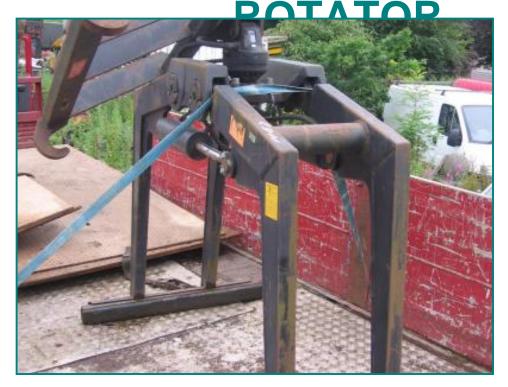

## TELEHANDLER QUICK HITCH, KINSHOFER BLOCK GRAB &

£1,950.00

TELEHANDLER / LOADER QUICK HITCH, KINSHOFER 2 TON BLOCK GRAB & ROTATOR. £1950.

COMPLETE WITH STRIMECH FORK LIFT / TELEHANDLER QUICK HITCH ATTACHMENT DIRECT FROM LOCAL COUNCIL STAND BY / STORES IT DOES NOT LOOK LIKE THIS ATTACHMENT HAS DONE MUCH WORK. ALL LOOKS IN

VERY GOOD ORIGINAL ORDER
2 TON CAPACITY WITH HYDRALII IC ROTATOR

| Product Details |                                    |
|-----------------|------------------------------------|
| Category/Type   | Plant & Machinery                  |
| Make            | TELEHANDLER QUICK HITCH, KINSHOFER |
| Model           | BLOCK GRAB & ROTATOR               |
| Year            | -                                  |
| Hours           | -                                  |