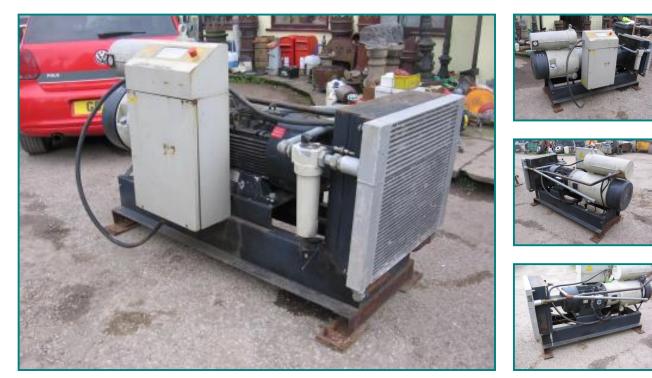

## MATTEI C184/MV SCREW AIR COMPRESSOR - 3 PHASE.

## £750.00

SOLD AS UN-TESTED. MATTEI C184/MV POWERED BY 3 PHASE ELECTRIC. WITH ALUMINIUM OIL COOLER RADIATOR & WATER SEPARATOR. LARGE ELECTRIC CONTROL PANEL. ALL SKID MOUNTED.

1950mm LONG x 1200 x 800 HIGH. APPROX 700kg.

PRICE IS PLUS VAT. Product Details

| Factory Closures / Clearances |
|-------------------------------|
| MATTEI C184/MV SCREW AIR      |
| COMPRESSOR - 3 PHASE.         |
| -                             |
| -                             |
|                               |