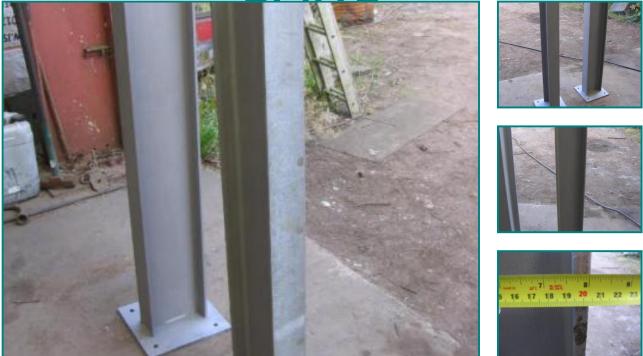

## HEAVY DUTY GALVANISED STEEL GIRDER POST C/W BASE

## £95.00

HEAVY DUTY GALVANISED STEEL GIRDER POST CW BASE PLATE... GIRDER IS 8 INCH X 4 INCH X APPROX 1.3M HIGH... BASE PLATE IS 300 X 300 X 10mil THICK WITH 4no 16mm DIAMETER HOLES

**Product Details** 