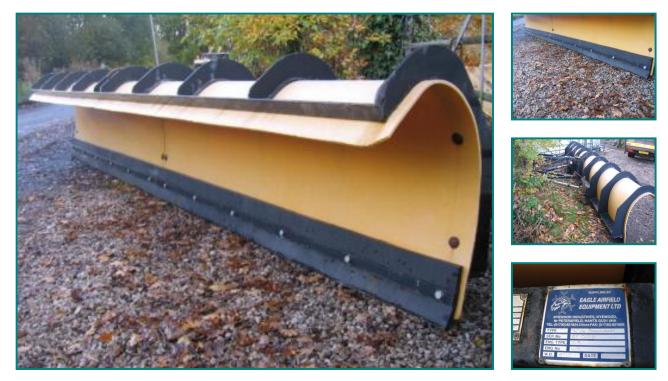

## EX-BAE EAGLE 16ft AIRFIELD RUNWAY SNOWPLOUGH

## £1,895.00

EAGLE 16FT WIDE AIRFIELD RUNWAY SNOW PLOUGH. FULLY HYDRAULIC SWIVEL LEFT TO RIGHT. HIGH-SPEED SPEC ALSO. DIRECT FROM BRITISH AEROSPACE SO VERY GOOD QUALITY. PLEASE GET IN TOUCH FOR MORE PHOTOS / TO ARRANGE A VIEWING. PRICE IS PLUS VAT.

## **Product Details**

| Category/Type | M.O.D / B.A.E EQUIPMENT    |
|---------------|----------------------------|
| Make          | EX-BAE EAGLE 16ft AIRFIELD |
| Model         | RUNWAY SNOWPLOUGH          |
| Year          | -                          |
| Hours         | -                          |
|               |                            |