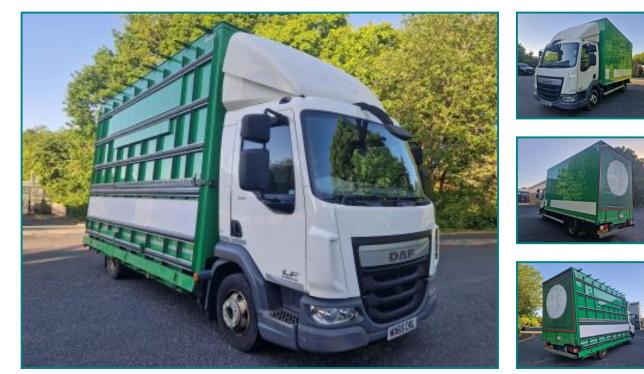

## DIRECT PILKINGTON GLASS DAF LF 150 EURO 6 GLASS CARRIER

## £8,950.00

EX PILKINGTON GLASS...

LEYLAND DAF LF 150 GLASS CARRIER...

7500KG GROSS VEHICLE WEIGHT...

ONLY 125K MILES FROM NEW.. Product Details

| Category/Type                                               | HGV / TRUCKS                    |
|-------------------------------------------------------------|---------------------------------|
| Make                                                        | DIRECT PILKINGTON GLASS         |
| Model                                                       | DAF LF 150 EURO 6 GLASS CARRIER |
| Year                                                        | 2016                            |
| Hours                                                       | 125k miles                      |
| IN VERY GOOD ORIGINAL CONDITION, HAS BEEN WELL LOOKED AFTER |                                 |

£8950 + VAT Bannastres Bank Farm, Nook Lane, Bamber Bridge, Preston, Lancashire, PR5 6BD Tel: 01772 628644 Mob: 07860559578 www.jsharples.co.uk john.sharples@ic24.net