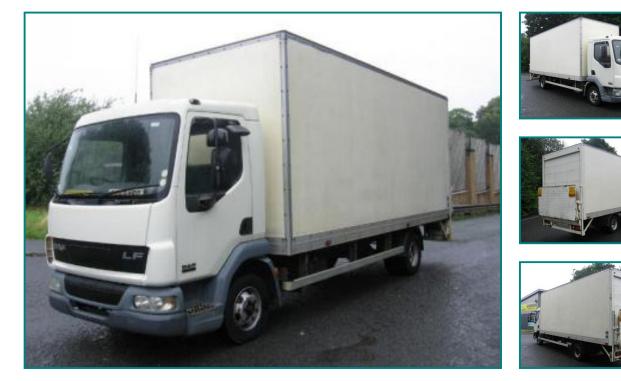

## DIRECT MOD / ARMY LEYLAND DAF LF 45 160 BOX VAN / LORRY

## £3,950.00

DIRECT INTO US FROM UK MINISTRY OF DEFENCE ... LEYLAND DAF LF 45 150 20FT BOX LORRY... C/W TAILIFT 5 SPEED MANUAL GEARBOX ... ALL IN GENUINE ORIGINAL CONDITION , HAS BEEN STOOD A WHILE, MOT HAS EXPIRED..

| Product Details |                                       |
|-----------------|---------------------------------------|
| Category/Type   | HGV / TRUCKS                          |
| Make            | DIRECT MOD / ARMY                     |
| Model           | LEYLAND DAF LF 45 160 BOX VAN / LORRY |
| Year            | 2003                                  |
| Hours           | 144K MILES ONLY                       |
|                 |                                       |