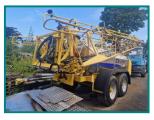

## DIRECT MINISTRY OF DEFENCE CHAFER 6000 TWIN AXLE

## £8,950.00

DIRECT IN FROM THE MINISTRY OF DEFENCE ...

CHAFER 6000 TWIN AXLE SPRAYER...

HASNT HAD A LOT OF USE BUT HAS BEEN STOOD UNUSED FOR QUITE A WHILE SO WILL SOME TLC / RE-COMMISIONING ETC...

## **Product Details**

| Category/Type | Weekly Stock                  |
|---------------|-------------------------------|
| Make          | DIRECT MINISTRY OF DEFENCE    |
| Model         | CHAFER 6000 TWIN AXLE SPRAYER |
| Year          | -                             |
| Hours         | -                             |
|               |                               |