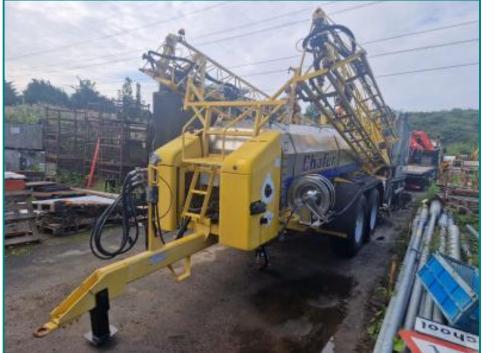

## DIRECT MINISTRY OF DEFENCE CHAFER 6000 TWIN AXLE

## £8,950.00

DIRECT IN FROM THE MINISTRY OF DEFENCE ...

CHAFER 6000 TWIN AXLE SPRAYER...

HASNT HAD A LOT OF USE BUT HAS BEEN STOOD UNUSED FOR QUITE A WHILE SO WILL SOME TLC / RE-COMMISIONING ETC...

## **Product Details**

| Category/Type | Weekly Stock                  |
|---------------|-------------------------------|
| Make          | DIRECT MINISTRY OF DEFENCE    |
| Model         | CHAFER 6000 TWIN AXLE SPRAYER |
| Year          | -                             |
| Hours         | -                             |
|               |                               |