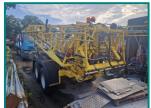

## DIRECT MINISTRY OF DEFENCE CHAFER 6000 TWIN AXLE

## £8,950.00

DIRECT IN FROM THE MINISTRY OF DEFENCE ...

CHAFER 6000 TWIN AXLE SPRAYER...

HASNT HAD A LOT OF USE BUT HAS BEEN STOOD UNUSED FOR QUITE A WHILE SO WILL SOME TLC / RE-COMMISIONING ETC...

## **Product Details**

| Category/Type | Weekly Stock                  |
|---------------|-------------------------------|
| Make          | DIRECT MINISTRY OF DEFENCE    |
| Model         | CHAFER 6000 TWIN AXLE SPRAYER |
| Year          | -                             |
| Hours         | -                             |
|               |                               |