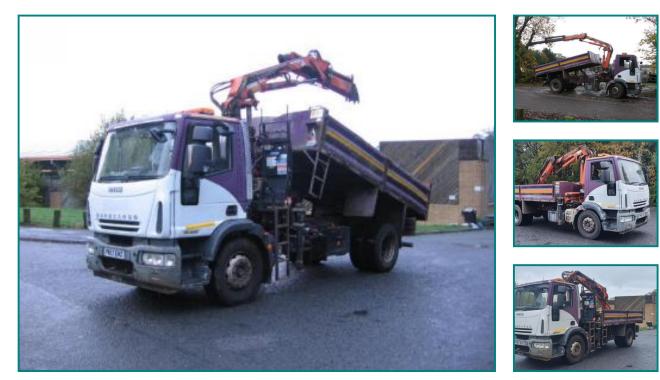

## DIRECT COUNCIL IVECO 180E25 CRANE TIPPER LORRY

## £14,950.00

DIRECT IN FROM LOCAL COUNCIL.. IVECO 180E25 EURO 4 CRANE TIPPER LORRY... ATLAS 105-2 DOUBLE EXTENSION CRANE, FLOOR CONTROLS BOTH SIDE AND STAND UP CONTROLS ON THE PASSENGER SIDE, FULLY PIPED FOR GRAB... APPROX 15FT LONG DROPSIDE TIPPER BODY... 4 OVER 4 MANUAL GEARBOX, STEEL SUSPENSION..

## **Product Details**

| Category/Type | HGV / TRUCKS                    |
|---------------|---------------------------------|
| Make          | DIRECT COUNCIL                  |
| Model         | IVECO 180E25 CRANE TIPPER LORRY |
| Year          | 2007                            |
| Hours         | 56K MILES ONLY                  |
|               |                                 |