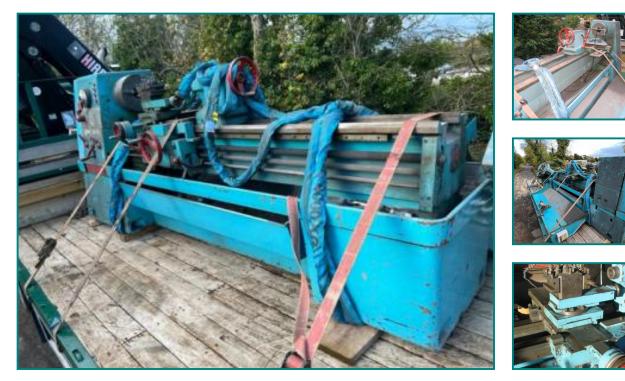

## COLCHESTER MASTIFF 1400 LATHE 3PH WITH 2MTR BED.

## £4,450.00

USED 2MTR BED COLCHESTER MASTIFF 1400 LATHE. IT DOES HAVE WEAR AND TEAR. APPROX 90mil DIAMETER HOLE. MAX DISTANCE BETWEEN THE HEAD STOCK AND THE TAIL STOCK 2050mm. QUICK CHANGE HEIGHT ADJUSTABLE TOOL POST. NO PAPERWORK OR CERTIFICATION. PRICE IS PLUS VAT.

## **Product Details**

| Category/Type | Plant & Machinery        |
|---------------|--------------------------|
| Make          | COLCHESTER MASTIFF 1400  |
| Model         | LATHE 3PH WITH 2MTR BED. |
| Year          | -                        |
| Hours         | -                        |
|               |                          |