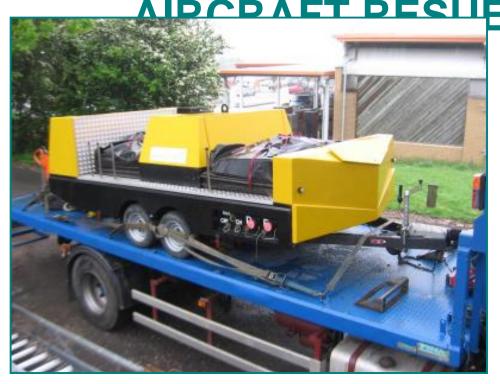

AMS AIRCRAFT RECOVERY EQUIPMENT MOBILE SET

£19,950.00

AMS AIRCRAFT RECOVERY EQUIPMENT MOBILE SET AIRCRAFT RESUE / ACCIDENT LIFTING AIR BAG SET.

COMPLETE WITH ON BOARD COMPRESSOR ONLY SHOWING 180 HOURS, ONLY EVER USED ON AIRPORT FOR SAFETY TRAINING / STAFF ETC.

12 X 30 TON AIR BAGS PROTECTION MATTS AND PIPE WORK DISTRIBUTION MANIFOLDS ETC ETC.

PRICE IS PLUS VAT

| Product Details |                                            |                   |
|-----------------|--------------------------------------------|-------------------|
| Category/Type   |                                            | Plant & Machinery |
| Make            | AMS AIRCRAFT RECOVERY EQUIPMENT MOBILE SET | AIRCRAFT RESUE    |
| Model           |                                            | •                 |
| Year            |                                            | -                 |
| Hours           |                                            | 180               |