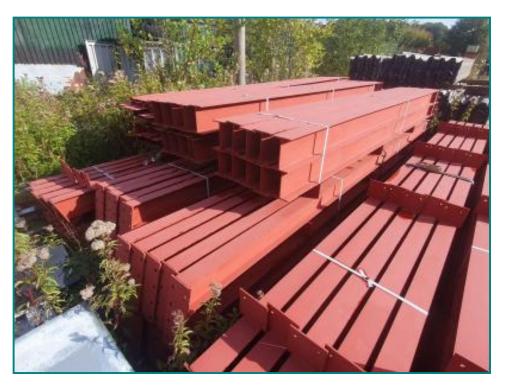

## 60FT X 40FT STEEL PORTAL FRAME BUILDING

£6,500.00

FRESH STOCK JUST IN.... 60FT X 40FT STEEL FRAME BUILDING.... LEGS ARE 15FT OVERALL, SO HEIGHT OF BUILDING WOULD BE DECIDED ON IF YOU CONCRETE IN THE FLOOR OR BASE PLATE THEM... PLATE CAN BE SUPPLIED AT ADDITIONAL COST.... 3 SETS CURRENTLY AVAILABLE JUST THE BASIC STEEL WORK, 10 LEGS AND 10 GIRDERS THAT MAKE 5 PORTALS, ..... NO WIND BRACES, EAVES BEAMS ETC.....