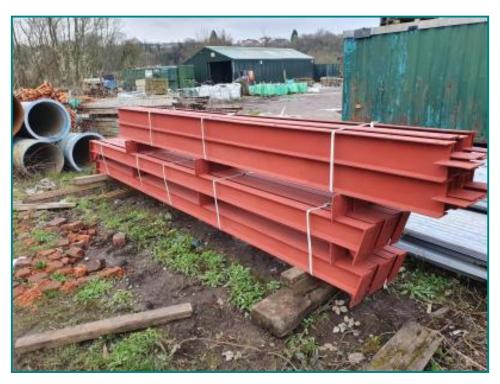

## 60FT X 30FT STEEL PORTAL FRAME BUILDING

## £5,500.00

FRESH STOCK JUST IN.... 60FT X 30 STEEL FRAME BUILDING.... LEGS ARE 13FT OVERALL , SO HEIGHT OF BUILDING WOULD BE DECIDED ON IF YOU CONCRETE IN THE FLOOR OR BASE PLATE THEM... PLATE CAN BE SUPPLIED AT ADDITIONAL COST....

## 3 SETS CURRENTLY AVAILABLE Product Details

| Category/Type | Factory Closures / Clearances |
|---------------|-------------------------------|
| Make          | 60FT X 30FT                   |
| Model         | STEEL PORTAL FRAME BUILDING   |
| Year          | -                             |
| Hours         | -                             |
|               |                               |