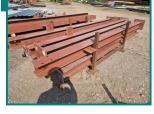

## 152mm x 152mm x 23kg steel girder uprights c/w heavy duty

## £250.00

152mm x 152mm x 23kg or 6 inch x 6 inch steel girder uprights .... heavy duty steel base plate with holes already pre drilled...

approx 3.3m overall height ....

ex mezzanine floor ...