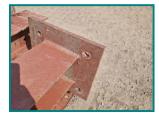

## 152mm x 152mm x 23kg steel girder uprights c/w heavy duty

## £250.00

152mm x 152mm x 23kg or 6 inch x 6 inch steel girder uprights .... heavy duty steel base plate with holes already pre drilled...

approx 3.3m overall height ....

ex mezzanine floor ...