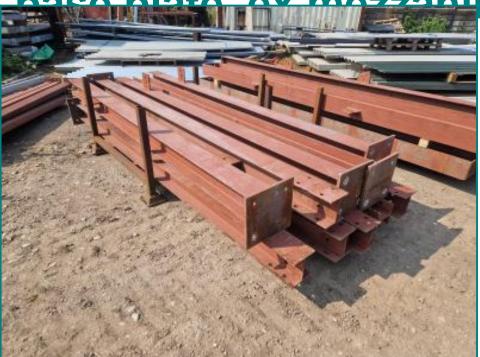

## 152mm x 152mm x 23kg steel girder uprights c/w heavy duty

## £250.00

152mm x 152mm x 23kg or 6 inch x 6 inch steel girder uprights .... heavy duty steel base plate with holes already pre drilled...

approx 3.3m overall height ....

ex mezzanine floor ...