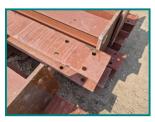

## 152mm x 152mm x 23kg steel girder uprights c/w heavy duty

## £250.00

152mm x 152mm x 23kg or 6 inch x 6 inch steel girder uprights .... heavy duty steel base plate with holes already pre drilled...

approx 3.3m overall height ....

ex mezzanine floor ...