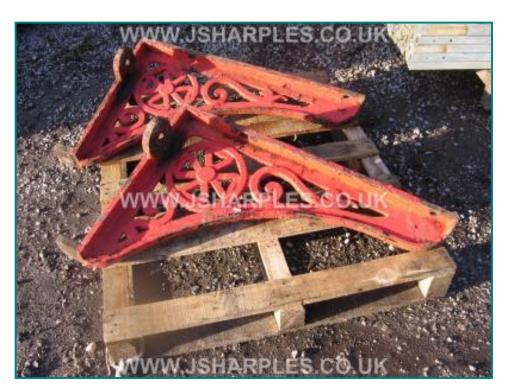

## 1 PAIR OLD CAST IRON SUPPORT BRACKETS.

## £695.00

1 PAIR OF VERY OLD / ORIGINAL CAST IRON SUPPORT BRACKETS VERY HEAVY DUTY 200KG.

APPROX 2FT HIGH X 3FT STICKING OUT X 4 INCH WIDE THE CAST IRON IS ALL APPROX 1 INCH THICK. THE PIECE / PART AT THE BACK WITH 2 BOLT HOLES IN IS APPROX 12 INCH WIDE

CAME FROM VERY OLD LANCASHIRE COTTON MILL, APPROX 120 YEARS OLD PRICE IS PLUS VAT

| PRICE IS PLUS VAT  Product Details |                                       |
|------------------------------------|---------------------------------------|
| Category/Type                      | Reclamation                           |
| Make                               | 1 PAIR OLD CAST IRON SUPPORT BRACKETS |
| Model                              |                                       |
| Year                               | -                                     |
| Hours                              | -                                     |