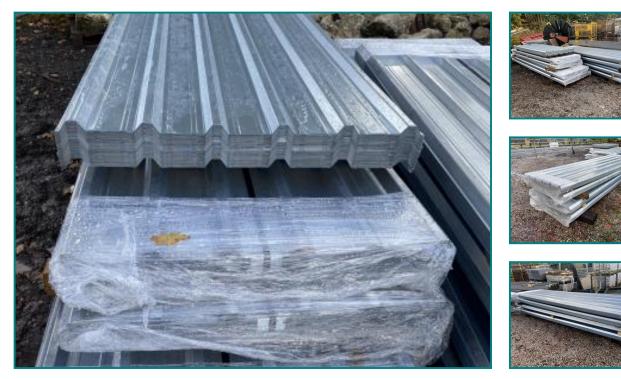

## 1 ft OF PLAIN GALVANISED BOX PROFILE ROOFING SHEETS

## **£POA**

1 ft OF PLAIN GALVANISED BOX PROFILE ROOF SHEET. LENGTHS FROM 8FT - 16FT CURRENTLY AVAILABLE. ALL 1 METRE WIDE COVER ONCE OVERLAP

CONTACT WITH REQUIRMENTS

PRICE IS PLUS VAT. Product Details

| Category/Type | Steel Stock / Roofing Sheets |
|---------------|------------------------------|
| Make          | 1 ft OF PLAIN GALVANISED BOX |
| Model         | PROFILE ROOFING SHEETS       |
| Year          | -                            |
| Hours         | -                            |
|               |                              |